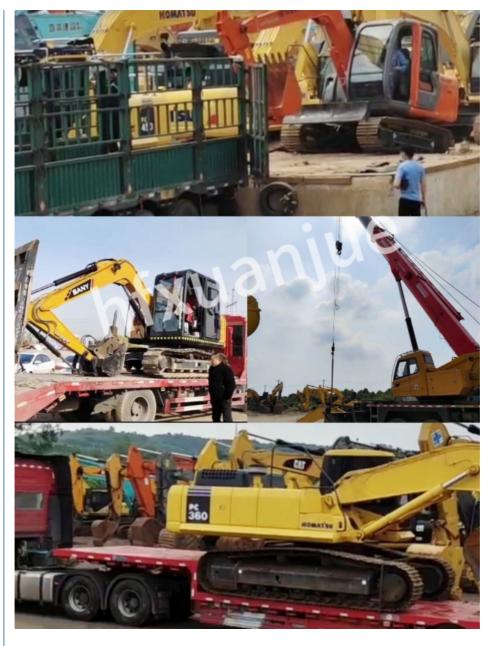

### **PACKING AND SHIPPING**

- 1. Bulk carrier: Suitable for larger construction equipment without disassembly.
- 2. Container: The cheapest and fastest way is to put the machine into the container that needs to be disassembled.