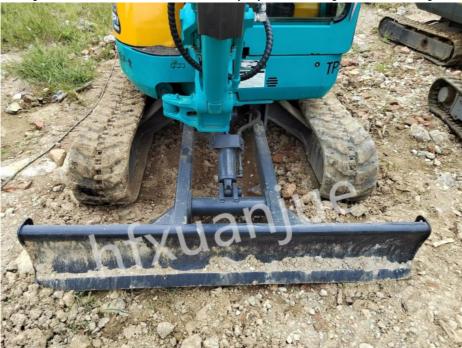

# 21kW Used Mini Excavator 135 Kubota Micro Digger 2250rpm

## 28.6PS 21.0kW 2250rpm Used Mini Excavator Tailless Small Slalom 135

PRODUCT DESCRIPTION

Equipped with a high-precision sensing system, it can accurately sense the working status of the excavator, improving operating efficiency and safety. It has good durability and reliability and can work stably for a long time. It has a variety of working modes to choose from and can be flexibly adjusted according to different working environments and needs.