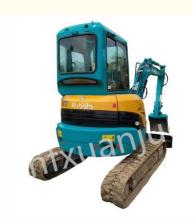

# 21kW Used Mini Excavator 135 Kubota Micro Digger 2250rpm

## 28.6PS 21.0kW 2250rpm Used Mini Excavator Tailless Small Slalom 135

PRODUCT DESCRIPTION

Equipped with a high-precision sensing system, it can accurately sense the working status of the excavator, improving operating efficiency and safety. It has good durability and reliability and can work stably for a long time. It has a variety of working modes to choose from and can be flexibly adjusted according to different working environments and needs.

### **PRODUCT DETAILS**

Xuanjue serves you, operates with integrity and serves with heart

| Minimum ground clearance | 290 mm                            |
|--------------------------|-----------------------------------|
| Total exhaust volume     | 1.647ml                           |
| Rated output power       | 28.6 horsepower (21.0 kW)/2250rpm |
| Maximum digging height   | 4730mm                            |
| Maximum discharge height | 3320mm                            |
| Maximum digging depth    | 3135 mm                           |
| Rated bucket capacity    | 2510mm                            |