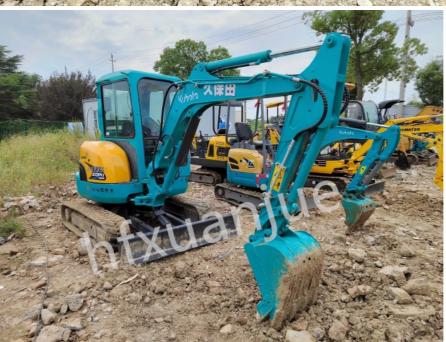

# 21kW Used Mini Excavator 135 Kubota Micro Digger 2250rpm

## 28.6PS 21.0kW 2250rpm Used Mini Excavator Tailless Small Slalom 135

PRODUCT DESCRIPTION

Equipped with a high-precision sensing system, it can accurately sense the working status of the excavator, improving operating efficiency and safety. It has good durability and reliability and can work stably for a long time. It has a variety of working modes to choose from and can be flexibly adjusted according to different working environments and needs.

### **PRODUCT DETAILS**

Xuanjue serves you, operates with integrity and serves with heart

| Minimum ground clearance | 290 mm                            |
|--------------------------|-----------------------------------|
| Total exhaust volume     | 1.647ml                           |
| Rated output power       | 28.6 horsepower (21.0 kW)/2250rpm |
| Maximum digging height   | 4730mm                            |
| Maximum discharge height | 3320mm                            |
| Maximum digging depth    | 3135 mm                           |
| Rated bucket capacity    | 2510mm                            |