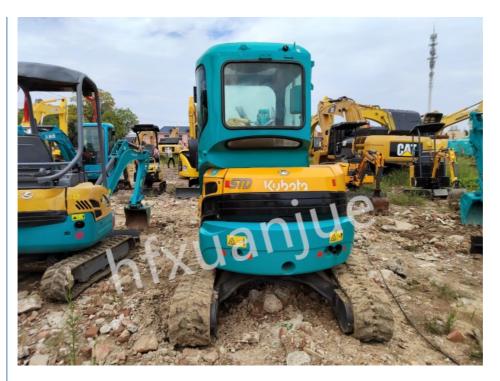

# 21kW Used Mini Excavator 135 Kubota Micro Digger 2250rpm

## 28.6PS 21.0kW 2250rpm Used Mini Excavator Tailless Small Slalom 135

PRODUCT DESCRIPTION

Equipped with a high-precision sensing system, it can accurately sense the working status of the excavator, improving operating efficiency and safety. It has good durability and reliability and can work stably for a long time. It has a variety of working modes to choose from and can be flexibly adjusted according to different working environments and needs.

### **PRODUCT DETAILS**

Xuanjue serves you, operates with integrity and serves with heart

| Minimum ground clearance | 290 mm                            |
|--------------------------|-----------------------------------|
| Total exhaust volume     | 1.647ml                           |
| Rated output power       | 28.6 horsepower (21.0 kW)/2250rpm |
| Maximum digging height   | 4730mm                            |
| Maximum discharge height | 3320mm                            |
| Maximum digging depth    | 3135 mm                           |
| Rated bucket capacity    | 2510mm                            |